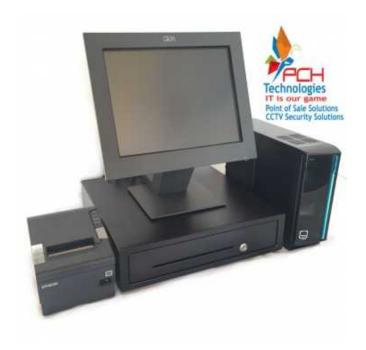

## Proline IBM Touch Hospitality POS System (8600 R)

Location **Gauteng, Pretoria** https://www.freeadsz.co.za/x-76683-z

Proline IBM Touch Hospitality POS System

- 15― IBM IR ELO Touch Screen
- Proline PCH Terminal PC
- Epson Tm88V Thermal Slip Printer
- Cash Drawer
- Keyboard Mouse
- Free Restaurant or Retail Software included with this system Warranty included

Highly recommended for a Restaurant, Pub Tavern or Retail environment Handheld scanner available for extra R1150 to price.

Polo Display available for extra R1250 to price.

We offer affordable Point of Sale systems for all business types and sizes. We also do maintenance on POS hardware and can assist you in making the right decision on which software and Hardware will suit your business.