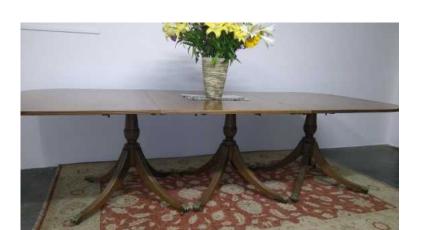

## A Georgian style mahogany amp veneer triple-pedestal sectional dining table (11950

Gauteng, Centurion Location https://www.freeadsz.co.za/x-77212-z

This table is beautiful and in excellent condition, no damage or scratches to veneer. It has splay tripod brass-shod paw feet, on castors.

Measurements: Length: 273cm, width: 122cm, height:

| Georgian |  |
|----------|--|
| style    |  |
| mahogany |  |

| -34       | ù‡ri ∣   |
|-----------|----------|
| sectional | Geo      |
| <u>Q.</u> | <u>v</u> |