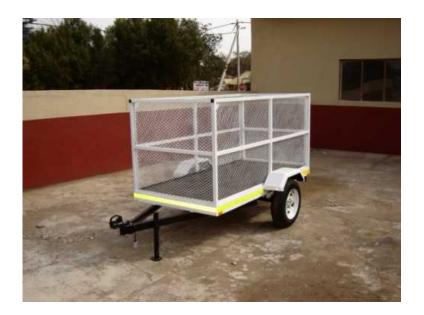

## **EXER 1.5 by 1.2m Trailer with Mesh. R14000 neg. (14000 R)**

2-z

Location **Gauteng, Johannesburg** https://www.freeadsz.co.za/x-77352-z

A&A Trailer for sale. New. 14" tyres. Perfect for transport of sheep, goats, pigs. single axle. Contact 071 893 3393 for more