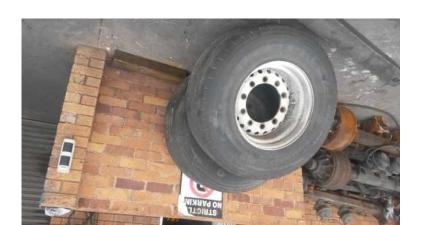

## **Super Singles on rims (2000 R)**

Location **Gauteng, Midrand** https://www.freeadsz.co.za/x-77519-z

Super Singles on rims for sale . 385 R22.5 steel rims center dish.

| Super Singles on rims  https://www.freeadsz.co.za/x-7751 9-z | .//www.ii | Super Singles on rims | Super Singles on rims  https://www.freeadsz.co.za/x-7751 9-z |
|--------------------------------------------------------------|-----------|-----------------------|--------------------------------------------------------------|--------------------------------------------------------------|--------------------------------------------------------------|--------------------------------------------------------------|--------------------------------------------------------------|--------------------------------------------------------------|--------------------------------------------------------------|--------------------------------------------------------------|