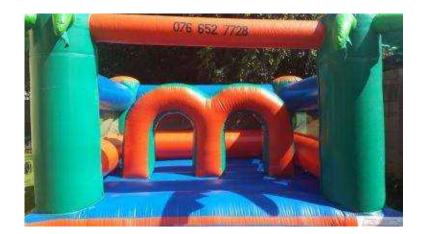

## Jumping castle (5500 R)

Location Gauteng, Moot https://www.freeadsz.co.za/x-77716-z

3.75m x 3.75m jumping castle with blower. Both a year.

|                               |         | 家                             |         |                               |         |                               |         |                               |         |                               |         |                               |         |                               |         | ▏┗━┛┗╺┺┺                      |         |                               |         |
|-------------------------------|---------|-------------------------------|---------|-------------------------------|---------|-------------------------------|---------|-------------------------------|---------|-------------------------------|---------|-------------------------------|---------|-------------------------------|---------|-------------------------------|---------|-------------------------------|---------|
| https://www.freeadsz.c<br>6-z | Jumping |
| :0.za/x-7771                  | castle  | 30.za/x-7771                  | castle  | :0.za/x-7771                  | castle  | 30.za/x-7771                  | castle  | :0.za/x-7771                  | castle  | :0.za/x-7771                  | castle  | :o.za/x-7771                  | castle  | :o.za/x-7771                  | castle  | :0.za/x-7771                  | castle  | :0.za/x-7771                  | castle  |