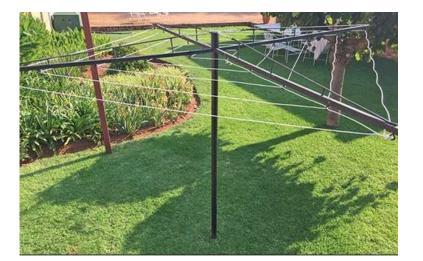

## **Rotary Washing Line (1100 R)**

Location Gauteng, Centurion https://www.freeadsz.co.za/x-77745-z

Offers a total of 30m of washing line. Constructed of steel and coated against rust. Also made to your.