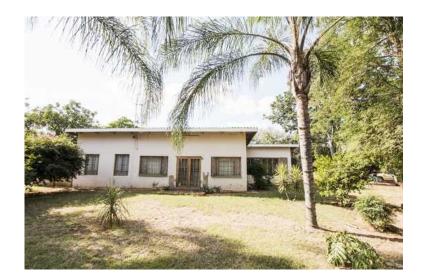

## 8,5Ha Farm North near Pta with House and flat at ONLY R998000 (998000 R)

Gauteng, Pretoria Location https://www.freeadsz.co.za/x-77768-z

8.5Ha Farm with 5 Bedroom, 2 Bathroom House or the house can be divided into 3 Bedrooms, 1 Bathroom with 2 Bedroom FLAT and 1 Bathroom. Outside is also a small 1 Bedroom FLAT with 1 bathroom. On the Eastern side of the house, there is a big stoep for gatherings with family. According to the owner, the borehole is good and is equipped with a submersible pump. (2 Boreholes but only 1 is equipped) Eskom 380 Volt is available. For fresh fruit, there are a few fruit trees like mango, avocado, lemon and oranges. Seller is in hurry to sell. Come VIEW this Bargain QUICKLY!!! Phone!!!