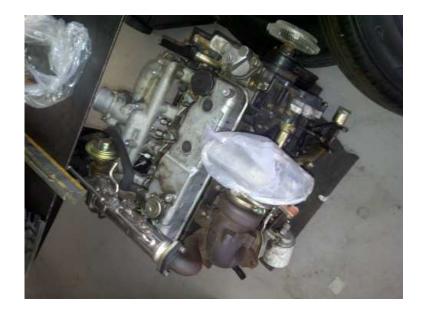

## gwm 2.8tci engine (24000 R)

Location **Gauteng, Moot** https://www.freeadsz.co.za/x-7798-z

hi I want to sell my gwm 2.8tci engine newly rebuld and in very good gondition complete with

| 組織               | gwm             | 2.8tci      | engine  |
|------------------|-----------------|-------------|---------|
|                  | https://www.fre | eadsz.co.za | /x-7798 |
|                  | gwm             | 2.8tci      | engine  |
|                  | https://www.fre | eadsz.co.za | /x-7798 |
|                  | gwm             | 2.8tci      | engine  |
| <b>92</b> 0      | https://www.fre | eadsz.co.za | /x-7798 |
|                  | gwm             | 2.8tci      | engine  |
|                  | https://www.fre | eadsz.co.za | /x-7798 |
|                  | gwm             | 2.8tci      | engine  |
|                  | https://www.fre | eadsz.co.za | /x-7798 |
|                  | gwm             | 2.8tci      | engine  |
|                  | https://www.fre | eadsz.co.za | /x-7798 |
|                  | gwm             | 2.8tci      | engine  |
|                  | https://www.fre | eadsz.co.za | /x-7798 |
|                  | gwm             | 2.8tci      | engine  |
| <del>     </del> | https://www.fre | eadsz.co.za | /x-7798 |
|                  | gwm             | 2.8tci      | engine  |
|                  | https://www.fre | eadsz.co.za | /x-7798 |
|                  | gwm             | 2.8tci      | engine  |
|                  | https://www.fre | eadsz.co.za | /x-7798 |