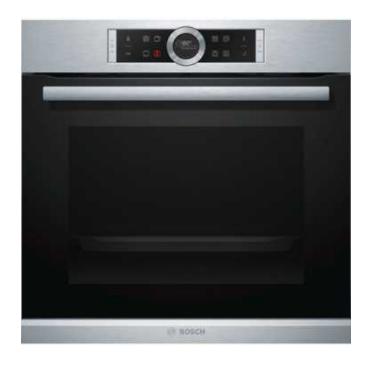

## Bosch built-in cooking appliances (59096 R)

Location Gauteng, Midrand https://www.freeadsz.co.za/x-78087-z

HBG655BS1 (oven) \* HMT84G654 (microwave) \* BIC630NS1 (warmer drawer) \* PCR915B91E (gas hob) \* DWB097E51 (extractor)

- \* 60cm 71 lt 13 function electric oven
- \* 60cm built-in microwave with grill

\* 60 x 14cm warmer drawer - 20lt - loading plates : 12pc - dough proving, thawing of delicate foods, keep food warm, pre-warming crockery, gentle cooking - telescopic pull out drawer - Temperature control in 4 levels 40  $^{\circ}$ C - 80  $^{\circ}$ C