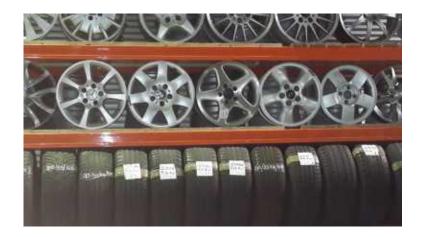

## Tyres and rims for sale from r 100 (100 R)

Location **Gauteng, Johannesburg** https://www.freeadsz.co.za/x-78216-z

WE ARE SELLING RIMS AND MAGS FOR

RENUALT SANDERO| SANDERO STEPWAY | MEGANE | CLIO | SCENIC | LAGUNA | BMW E90 320i 320d 323i 325i 335i M3 | E46 318i 318ti 320d 325ti | E36 318i | E60 525i | E87 120i | E39 523i | E65 745i | F10 520i 530i | KIA PICANTO | RIO | K2700 | SORENTO | SPORTAGE | MERCEDES W210 E200 E240 | W203 C180 C200 C230 C180 K | W204 C320 C180 | W163 ML320 4MATIC | W211 E320 | HYUNDAI GETZ | ATOS | AZERA | i20 | i10 | i30 | TUCSON | ELANTRA | ACCENT | H100 | SANTE FE | J1 J2