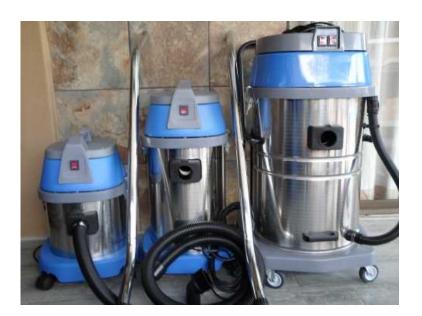

## Industrial stainless steel wet amp dry vacuum cleaners new (2580 R)

Location **Gauteng, Johannesburg** https://www.freeadsz.co.za/x-78772-z

Industrial vacuum cleaners wet & dry with attachments. Suitable for industrial use..Stainless steel tank is strong and durable. Powerful 2 stage motor has a specially strong suction. Ideal for car washes, cleaning companies, restaurants, malls, workshops, schools, church's and households. Special design and convenient to operate. 15 Lt R2580, 30 Lt R2790 and 70 Lt twin motor R3940. We also do repairs on industrial vacuum cleaners. Free delivery in most parts of Gauteng. Contact Jacques