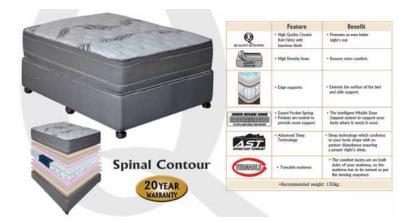

## **Spinal Contour (3500 R)**

Location **Gauteng, Moot** https://www.freeadsz.co.za/x-79113-z

SABS approved DOUBLE orthopedic bed up for grabs this bed have got 1000 pocket springs, extra lower back support and a 15 year factory warranty and is guaranteed to carry 130kg per side, free delivery in.