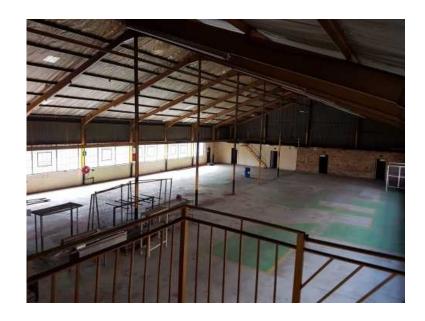

## 1000 sqm factory with office039s (36000 R)

Location **Gauteng, Midrand** https://www.freeadsz.co.za/x-79483-z

We have a 1000sqm factory to let complete with 6 office's 2 toilets in the office complex 4 change rooms C/W showers and toilets, a 100sqm mezzanine floor above the change rooms. very high roller shutter doors x2 to suite trucks @R36.00 per sqm

Large covered section in the rear of yard with an over head crawl beam and hoist.

380V main power supply municipal account for tenants application Secured with Palisade and electric fence

to view please contact Peter Habib 0119001421 0828914985