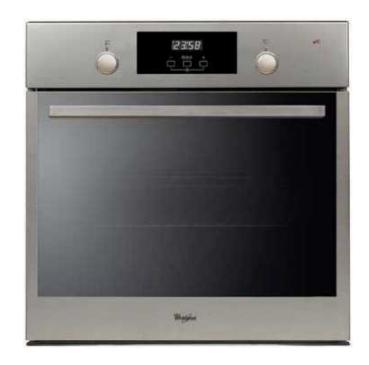

## Whirlpool built-in cooking appliances (57266 R)

Location **Gauteng, Midrand** https://www.freeadsz.co.za/x-79570-z

AKP137/IX (oven) \* ACE102/IXL (coffee machine) \* WD142/IXL (warmer drawer) \* AMW439/IX (microwave) \* GOA9523/NB (gas hob) \* AKR945/IX (extractor)

- \* 60cm 8 function electric oven
- \* 60cm built-in coffee machine
- \* 60 x 14cm built-in warmer drawer (to be installed underneath the coffee machine and/or microwave oven
- \* 22 It built-in microwave oven with grill
- \* 90cm gas hob 5 gas burners on glass with fusion knobs
- \* 90cm s/steel wall mounted extractor 480m3/h extraction