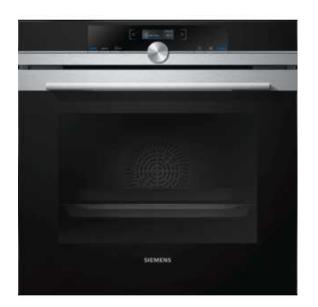

## Siemens built-in cooking appliances (90243 R)

Location Gauteng, Midrand https://www.freeadsz.co.za/x-79576-z

HB633GBS1 (oven) \* BE634RGS1 (microwave) \* BI630CNS1 (warmer drawer) \* EH375CR11E (induction hob) \* ER326BB70E (gas hob) \* ET375GU11E (lava grill) \* LC91BE542 (extractor)

- \* 60cm 71 It electric oven iQ700
- \* Built-in microwave oven with grill 21 It
- \* Warmer drawer (to be installed underneath microwave oven) max loading plates = 12pc 5 functions
- dough proving, thawing of delicate foods, keeping food warm, pre-warming of crockery, gentle cooking
- \* 30cm 2 cooking zone induction hob
- \* 30cm 2 gas burners on glass
- \* 30cm electric lava grill
- \* 90cm extractor T-shape