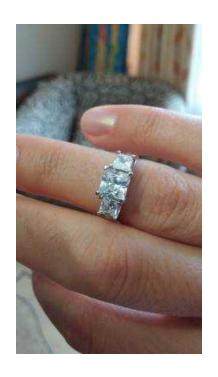

## 1.80 carat,3 Stone Princess Cut simulated Diam silver ring (900 R)

Gauteng, Johannesburg Location

https://www.freeadsz.co.za/x-81058-z

1.80 carat Elegantly crafted 3-Stone Princess Cut, Simulated Diamond Engagement Ring-Size 6. CAN BE RESIZED.

Real Solid 925 Sterling Silver, Created Diamond

Stone Color:Clear White,

Main Stone Size: 0.6 cm X 0.6 cm (1 Carat)

Hallmark:925,

Main Stone Shape: Princess Cut

Plating: Rhodium Plating, Stones Setting: Prong, Finish: High Polish,

All Stones Are Fixed With Prong Setting, NOT Glued!

High Quality Wedding/Engagement Ring!

Now you can find us on Facebook page as well. Dial LURI's jewelry to search.

We deliver across SA via SAPO or courier door to.