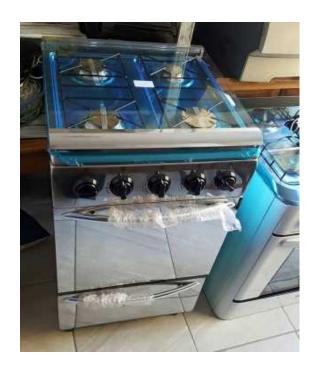

## 4 Plate Gas stove with regulator (2800 R)

Location **Gauteng, Midrand** https://www.freeadsz.co.za/x-81833-z

4 Plate Gas stove with regulator. Oven gas as well. Just connect gas bottle. No special installation required. R 2800 - Randpark Ridge 0846627687