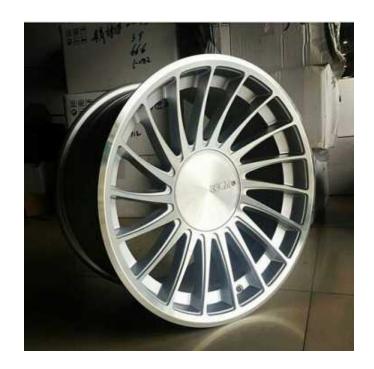

## 18x8 3sdm 0.04, available in 5x100- 108 and 5x112-120. Perfect fit for all vehicles incl

Gauteng, Johannesburg Location https://www.freeadsz.co.za/x-81980-z

Shariffs Supa Wheels

FREE TYRE INSURANCE GIVEN WITH ANY TYRE PURCHASE IN STORE!!