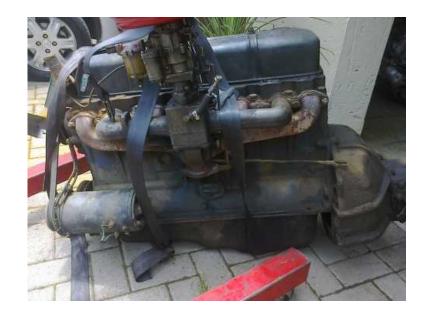

## 1948 Chev Fleetline Straight six engine and gearbox (8000 R)

Gauteng, Midrand Location https://www.freeadsz.co.za/x-8211-z

Original engine and gearbox, can be started. Price

| 1948 Chev Fleetline Straight six engine and gearbox |
|-----------------------------------------------------|
| https://www.freeadsz.co.za/x-8211                   |
| 1948 Chev Fleetline Straight six engine and gearbox |
| https://www.freeadsz.co.za/x-8211<br>-z             |
| 1948 Chev Fleetline Straight six engine and gearbox |
| https://www.freeadsz.co.za/x-8211<br>-z             |
| 1948 Chev Fleetline Straight six engine and gearbox |
| https://www.freeadsz.co.za/x-8211<br>-z             |
| 1948 Chev Fleetline Straight six engine and gearbox |
| https://www.freeadsz.co.za/x-8211<br>-z             |
| 1948 Chev Fleetline Straight six engine and gearbox |
| https://www.freeadsz.co.za/x-8211<br>-z             |
| 1948 Chev Fleetline Straight six engine and gearbox |
| https://www.freeadsz.co.za/x-8211                   |
| 1948 Chev Fleetline Straight six engine and gearbox |
| https://www.freeadsz.co.za/x-8211<br>-z             |
| 1948 Chev Fleetline Straight six engine and gearbox |
| https://www.freeadsz.co.za/x-8211<br>-z             |
| 1948 Chev Fleetline Straight six engine and gearbox |
| https://www.freeadsz.co.za/x-8211<br>-z             |