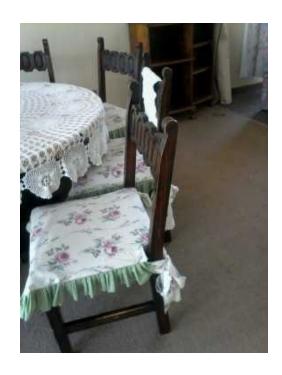

## **DINING ROOM TABLE and 8 CHAIRS with cushions (1200 R)**

Location Gauteng, Moot https://www.freeadsz.co.za/x-83458-z

OLD STURDY DINING ROOM TABLE AND 8 CHAIRS FOR SALE/ CUSHIONS INCLUDED. PRICE R1200.00 O.N.C.O. ITEM MUST.