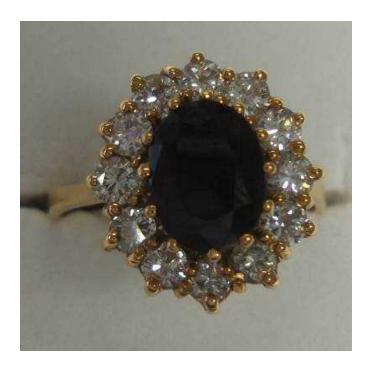

## dress ring rose gold, 18ct, dark blue sapphire, (20000 R)

Location Gauteng, Johannesburg https://www.freeadsz.co.za/x-8359-z

dress ring rose gold, 18ct, dark blue sapphire, total diamonds 0.80ct - R20 000