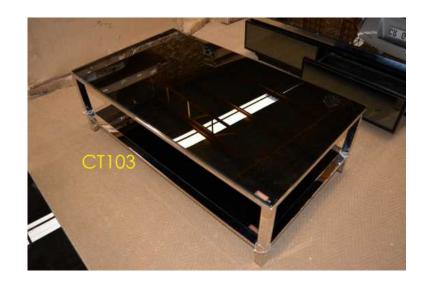

## Exceptional Coffee Tables with Separate Shelves Underneath. (1999 R)

Location Gauteng, Johannesburg https://www.freeadsz.co.za/x-84513-z

Exceptional Coffee Tables with Separate Shelves Underneath.

Use these coffee tables in your home, office or even receptions. Where ever you see fit, they will create a focal impact for the room and filling up a space, giving it class and modern style.

These coffee tables are perfect help for keeping magazines, books, etc. organized and it keeps the table top clear.

The coffee tables Reflective has tempered glass table top, which adds a modern glow to the environment. Polished chrome table body framework.

CT103 - R1 999.00

CT116 - R3 499.00

CT117 - R1 999.00

CT118 - R1 999.00

CT119 - R1999.00

The table could offer convenience in any space with a modern design. Choose the one you're most interested in and create a lasting impact.