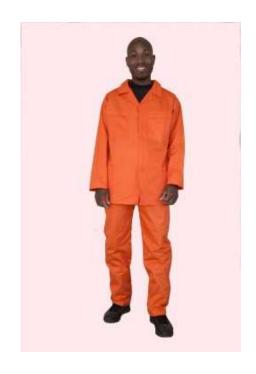

## Triple stitched Poly Cotton Conti suit Orange Stock available immediately (159 R)

Location Gauteng, Midrand https://www.freeadsz.co.za/x-84541-z

The reflectors will be made per order. Please allow 2-3 days for the processing.

Sizes 32-44.

Conti Jackets

Fully triple stitched Left chest pocket Two hip pockets Bartacks on all stress areas Fully complies with SABS size specifications Concealed zip

Conti Pants

Fully triple stitched
Concealed zip
1 back trouser pockets
Two trouser side entry pockets
Elastic Webbing: Type 1 of SANS