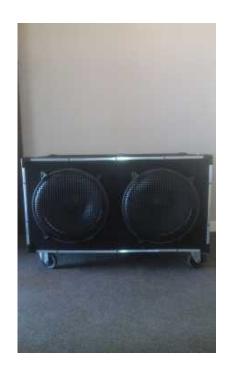

## Bass and Guitar vabs for sale (10 R)

Location Gauteng, Midrand

https://www.freeadsz.co.za/x-84624-z

K-Tech Audio offers a large variety of Bass and Guitar cabs for the musician. We have a wide range of cabs ranging from:

4x10"

2X10"

1X15"

2X15"

1X15" + 2X10"

2X12"

4X12"

We custom design the cab along with the amp needed to give

you maximum performance on and of stage whether it is at rehearsal or large sized gig.

K-Tech Audio cabs consists of robust construction:

Marine Ply cab construction.

Heavy duty cab handles.

Robust caster wheels for easy transport and maneuverability.

Aluminum cab guards for all round protection.

Steel driver protection for the safety of your sound.

Top carry handle for easy lifting.

Can either lay cab flat or tilt sideways.

Available in acoustic cloth or vinyl tolex.