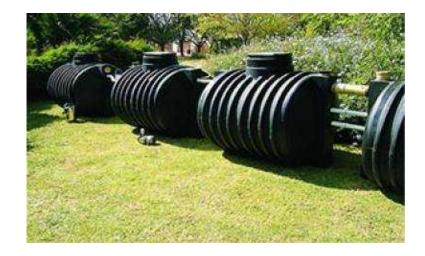

## **SEWAGE TREATMENT PLANTS**

Location Gauteng, Pretoria https://www.freeadsz.co.za/x-8523-z

THE MAXI  $\tilde{A}\phi\hat{a}, \neg \hat{a}$  "GEM $\tilde{A}\phi\hat{a}, \neg \hat{a}$  SEWAGE TREATMENT PLANT IS INTENDED TO REPLACE THE SEPTIC TANK / FRENCH DRAIN SYSTEM ENTIRELY IN ALL AREAS NOT SERVICED BY A MUNICIPAL SEWER. IT WAS DESIGNED TO BE USED IN ENVIRONMENTALLY SENSITIVE AREAS, OR IN AREAS WHERE THERE IS EVIDENCE OF DOLOMITE, CLAY OR DECOMPOSED GRANITE. AN ANAEROBIC SEPTIC TANK DOES NOT PURIFY WATER TO NEARLY THE SAME QUALITY AS AN AEROBIC PROCESS. WE HAVE WIDESPREAD ACCEPTANCE OF THE  $\tilde{A}\phi\hat{a}, \neg \hat{a}$  "GEM $\tilde{A}\phi\hat{a}, \neg \hat{a}$ " FROM MUNICIPALITIES AND BUILDING INSPECTORS AROUND THE COUNTRY. IT IS AVAILABE IN DIFFERENT SIZES TO ACCOMMODATE VARIOUS NUMBERS OF USERS. THE EFFLUENT FROM THE SYSTEM IS SAFE AND MAY BE USED IN A VARIETY OF APPLICATIONS SUCH AS IRRIGATING LAWNS, GARDENS, FLOWERS, SHRUBS, TREES OR CROPS.