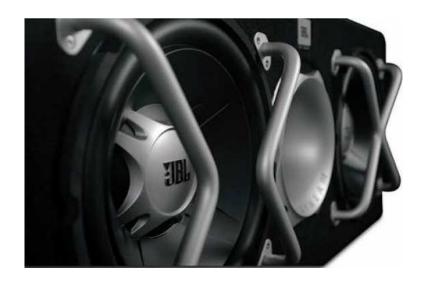

## Jbl gt series (3500 R)

Location Gauteng, Midrand https://www.freeadsz.co.za/x-85276-z

Jbl gt series R3,500 Springs, Gauteng Excellent condition.. 0761719088

Dual 12" (300mm) Preloaded Ported Enclosure With Slipstream Port. Looking to put some bump in your trunk, JBL's preloaded Subwoofer enclosures will put you up front and center for the ultimate live performance. No one has as much experience designing and building subwoofer enclosures as JBL, Inc. Our speaker enclosures have traveled thousands of miles, touring with some of the world's top bands, and have filled stadiums, auditoriums and local clubs with rockin' bass for half a century. Our car audio subwoofer enclosures, which are built to the same exacting standards as our professional boxes, are designed to be rugged and sound great. GT5 enclosures feature 3/4" medium-density-fiberboard (MDF) construction, high-quality binding-post terminals and GT5 woofers. GT5 enclosures are available in single- or dual-band-pass configurations. And, unlike so many one-note-wonder enclosed subwoofers, GT5 enclosures feature a wide-bandwidth design, which provides more output between 20Hz and 40Hz, and ensures you get all the bass you've paid for. The JBL ® GT5-1204BP provides superior performance compared to that of competing loaded enclosures, primarily because of its revolutionary Slipstream port, which provides lots of surface area outside the box so that the air stays stuck together â€" our engineers have named it the Adverse Pressure Gradient.â,¢ This gradual change from high pressure to low pressure eliminates the audible distortion called "whacking." Because the area of the port in the middle