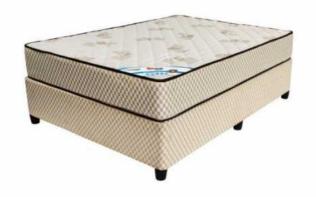

## Majestic sleep support - single (1999 R)

Location **Gauteng, Pretoria** https://www.freeadsz.co.za/x-85387-z

Majstic sleep support base and mattress set. Single size. 91cm

We have been in the business of providing a good night  $\tilde{A}$   $\phi$   $\hat{a}$ ,  $\neg \hat{a}$ ,  $\phi$  s sleep since 2007. Specialising in online bed sales we are able to exclude all the added expenses cutting out high bed prices and passing the savings on to you, the much valued client.