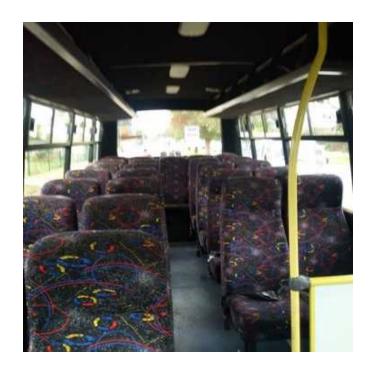

## Volari A - 25 Seater (225000 R)

Location **Gauteng, Soshanguve** https://www.freeadsz.co.za/x-86208-z

Fantastic, running, licenced, volari A8 - 22 Seater bus, can be used for staff transport, school stransport, or for tours