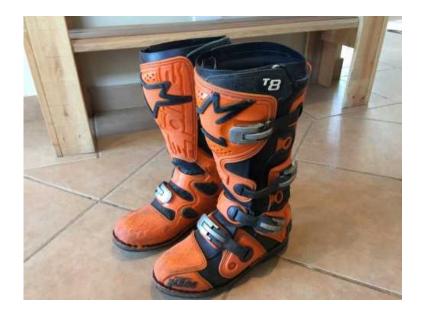

## Helmet, boots, ballistic, bike stand, tyre, kidney belt

Location **Gauteng, Pretoria** https://www.freeadsz.co.za/x-86743-z

Troy Lee Designs Helmet(L) with bag - R800 KTM Alpine Stars Tech 8 Boots size 8.5 - R3500 Alpine Stars Tech 8 inner booties(size 8.5) 2 x sets - R500 each Thor Kidney Belt size 28-38 - R150 EVS G5 Ballistic Jacket (Med) - R1000 KTM 250 ('06-'12) Clutch Lever (new) - R100 DRC Hydraulic bike stand - R1200 Bridgestone M404 110/100-18 - R200 (still)