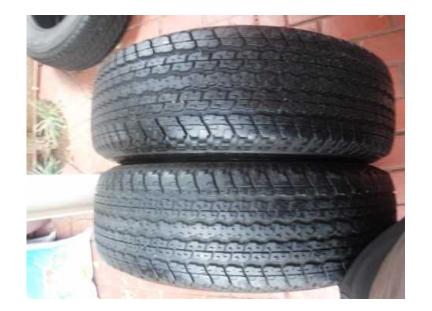

## 2xBridgestone Dueler HT tyres 2557018,1x as new,1x80 percent tread (1400 R)

Gauteng, Pretoria Location https://www.freeadsz.co.za/x-8681-z

2xBridgestone Dueler HT tyres 255/70/18,1x as new,1x80 percent!!