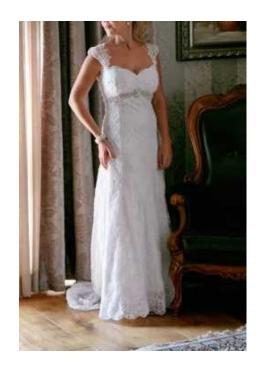

## Wedding dress. Lace beaded empire. Hand stitched. (6500 R)

https://www.freeadsz.co.za/x-86915-z

Stunning Lace, empire wedding dress.

Straps/off shoulder sleeves.

Swarovski crystal finishes.

Beautifully layered lace with 5 layers.

For a petite lady size 8 (Height +- 155cm-165cm).

Comfortable. I danced in the dress till the sun came up.

Hand stitched for a perfect finish (hidden seams).

Plenty of fine of bead work. Beaded applique lace was imported from the Middle East. Beautiful diamante waist belt.

Extra length veil with lace trim included.

Slimming design. Lasting first impression.

Only worn once. Few months old.

You can't compare the quality and hand work of this dress to a shop bought dress. It is absolutely unforgettable.

Small alterations are possible. (At own expense)

Price