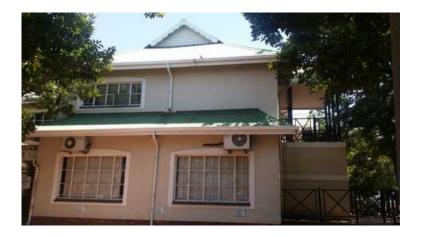

## **Commercial Office space to let (95 R)**

Location **Gauteng, Johannesburg** https://www.freeadsz.co.za/x-87621-z

Watermeyer has commercial office space to let. The size of the premises available are 170m2 asking price at R 95/m2 occupation available immediately.

This commercial space are beautiful spacious upper class offices in a nice environment.

The property is situated in Watermeyer, Boksburg. It is in close proximity to Laerskool baanbreker, Parkrand Tennis Complex and Humpty dumpty creche & nursery ,the premises is easily accessible from R21 ,N17 and Trichardts Road