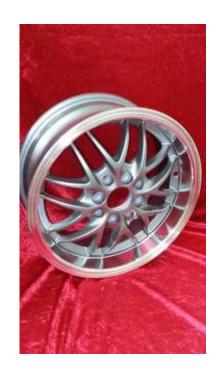

## 14 Inch Mags (3200 R)

Location **Gauteng, Vereeniging** https://www.freeadsz.co.za/x-8843-z

Brand new 14 Inch Mag Wheels that will fit on vehicles with a 4/100 or 4/108 PCD. Only R3200.

If you are unsure if the mags will fit your vehicle, SMS or Whatsup your car make and year model to 079 493 4131 and we will check if the mags will fit.