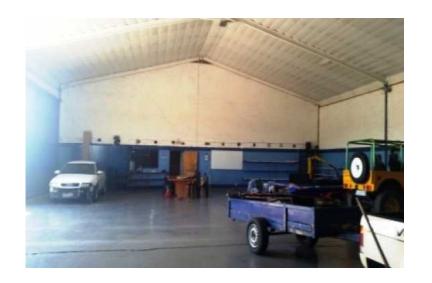

## TRUCKING COMPANIES FUEL DEPOT COMPANIES - A PROPERTY FOR YOU (35000

Gauteng, Midrand Location https://www.freeadsz.co.za/x-88519-z

Workshop 500 squares with business rights situated on main route. Offices on 2nd floor approx 48 squares. Separate entrance. Undercover parking for 16 vehicles. Situated on Main Route - 7 other Trucking companies within 7 km from premises. House has 4 bedrooms, 2 bathrooms, swimming pool and lapa. Flat no 1 has 2 bedrooms, open plan sitting room/kitchen and one bathroom. Flat no 2 is bachelor with bathroom, bedroom and kitchen. Security fencing with alarm system and cctv cameras. Palisade fencing with electric gates. Randwater and borehole water. Italian tiles on floors. Sleeper wood kitchen. 3 Garages and 3 carports with storeroom for garden equipment. NO AGENTS COMMISSION -PRIVATE SALE. Price Negotiable. 2.2 ha. Can park up to 70 large trucks on premises. More pics on.