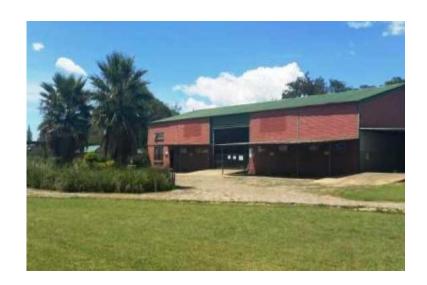

## LOGISTICSTRUCKINGFUEL DEPOT COMPANIES - PREMISES FOR YOU (3500000 R)

Gauteng, Midrand Location https://www.freeadsz.co.za/x-88522-z

500 SQ meter workshop located on main route. Direct access from Provincial Main route (R42-Vereeniging/Heidelberg) Situated in Midvaal Municipality area. Plus minus 80km from Jhb. Included is a house and 2 flatlets which can be utilised for rental income. Price negotiable.NO AGENTS COMMISSION - PRIVATE SALE. Permission from Council to apply for Fuel Rights on premises. Already zoned for business. Many extras. New development in area (K47) which would put property on T-junction of two Main Trucking routes.

Parking for 70 large trucks on premises. Ideal location for Diesel Depot as there are already 7 Trucking Companies on the same route within 7km from.

| nttps://www.freeadsz.co.za/x-885:<br>2-z | LOGISTICSTRUCKINGFUE<br>DEPOT COMPANIES<br>PREMISES FOR YO |
|------------------------------------------|------------------------------------------------------------|
| adsz.co.za                               | STRUCKINGI<br>COMPANIES<br>FOR                             |
| /x-885                                   | GFUE<br>S<br>YO                                            |