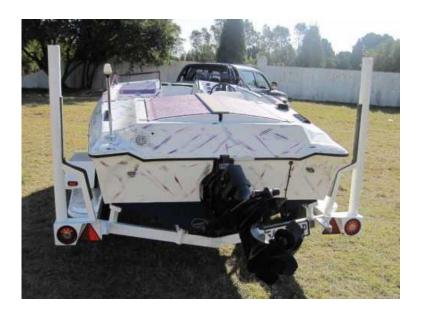

## sunbeam bow rider 266hp inboard merc cruizer 100 running cond (55000 R)

Location Gauteng, Vereeniging https://www.freeadsz.co.za/x-88721-z

266 hp sunbeam 18 ft bowrider with, new trailer ,floatation ,resprayed, new floor, 100% RUNNING COND, for sale or swop for duck, 70 hp up