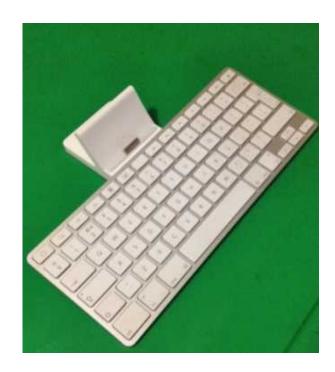

## Apple ipad 2 dock keyboard (300 R)

Location Gauteng, Pretoria

https://www.freeadsz.co.za/x-8977-z

The keyboard is amazingly heavy; it's carved from a single block of aluminum and seems to weigh about five pounds. It holds the iPad firmly, and is just barely heavy enough to stay put when you pull the iPad out. It would be awkward for carrying around. If you want a portable option, a wireless bluetooth keyboard is your best option to take a keyboard with you on the road.

The keyboard itself is basically Apple's keyboard with a few extra buttons where the function keys would be:

Home

Search

Dim

**Bright** 

Photos

Onscreen keyboard

A blank key that does nothing (!)