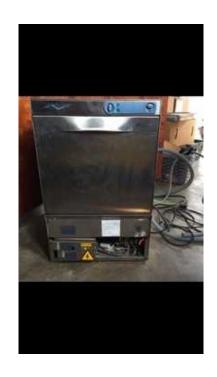

## DISHWASHER.

GS 40 undercounter dishwasher.

For a pub/restaurant, does a load in 120 sec.

Gravity drainage system.

R5000 only!! More than a quarter of the price of a new one. First come first serve.

Contact me on