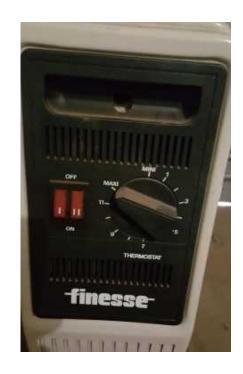

## 14 Fin Oil Heater (300 R)

Location **Gauteng, Vereeniging** https://www.freeadsz.co.za/x-90603-z

14 Fin Finesse Oil Heater. Good working

|             |          |             |          |             |         |             |         |             |          |             |         |             | 20                 |             |         |             |         |             | 迴擊擊      |
|-------------|----------|-------------|----------|-------------|---------|-------------|---------|-------------|----------|-------------|---------|-------------|--------------------|-------------|---------|-------------|---------|-------------|----------|
| http<br>3-z |          | http<br>3-z |          | http<br>3-z | W W     | http<br>3-z |         | http<br>3-z | · mL.T.C | http<br>3-z | INT.    | http<br>3-z | r <del>1</del> .11 | http<br>3-z |         | http<br>3-z |         | http<br>3-z | _        |
| os://ww     | 4        | os://ww     | 4        | os://ww     | 4       | os://ww     | 4       | ww//:sc     | 14       | os://ww     | 4       | ww//:sc     | 14                 | os://ww     | 14      | ww//:sc     | 14      | os://ww     | 4        |
| /w.free     | F.<br>n  | w.free      | F.<br>n  | w.free      | F.      | w.free      | F.in    | w.free      | Fin      | w.free      | F.      | w.free      | F.<br>n            | w.free      | Fin     | w.free      | F.<br>n | w.free      | F.<br>n  |
| adsz.cc     | <u>Q</u> | adsz.co     | <u>Q</u> | adsz.cc     | <u></u> | adsz.cc     | <u></u> | adsz.cc     | <u>Q</u> | adsz.co     | <u></u> | adsz.co     | <u></u>            | adsz.cc     | <u></u> | adsz.cc     | <u></u> | adsz.cc     | <u>Q</u> |
| o.za/x-9060 | Heater   | o.za/x-9060 | Heater   | o.za/x-9060 | Heater  | o.za/x-9060 | Heater  | o.za/x-9060 | Heater   | o.za/x-9060 | Heater  | o.za/x-9060 | Heater             | o.za/x-9060 | Heater  | o.za/x-9060 | Heater  | o.za/x-9060 | Heater   |
|             | ¥        |             | 4        |             |         |             | ¥       |             | ¥ .      |             |         |             | ¥*                 |             |         |             | 3       |             | ¥ .      |