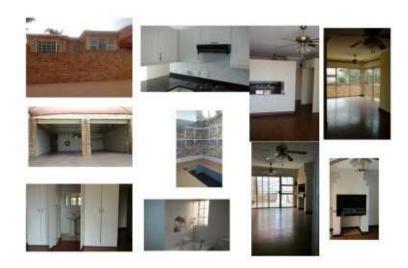

## **Chancliff - secure, neat 3 bed simplex**

Location **Gauteng, Midrand** https://www.freeadsz.co.za/x-9129-z

2 en-suite bedrooms with showers

1 smaller bedroom can fit small double bed

Bathroom with bath & ample additional space with fittings for top loader & tumble drier Lots of cupboards throughout including a large linen cupboard

Kitchen can accommodate double door fridge/freezer and there is space for a dishwasher

Fully enclosed entertainment area with built-in gas braai Well laid out study area with built in desk, work counters, cupboards & shelves

Separate fully shelved storeroom

Automated double garage doors with loads of shelves for storage Large shade netted carports and for a change, ample parking for visitors!

Unfortunately, no pets allowed

Long term