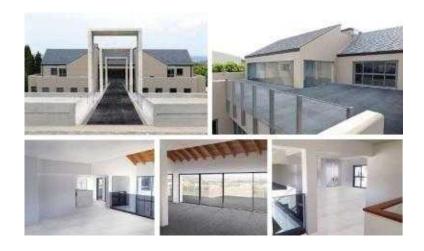

 $\tilde{A}$ ¢ $\hat{a}$ ,  $\neg$ ¢ Stand alone building of 1500m2 available 1 September, with yard space and parking.

 $\tilde{A}\phi\hat{a}, \neg \phi$  Building facing Malibongwe Drive, 2618m2 on a 4354m2 stand, parking for 76 cars, good security, top floor is air conditioned. Call me for details.