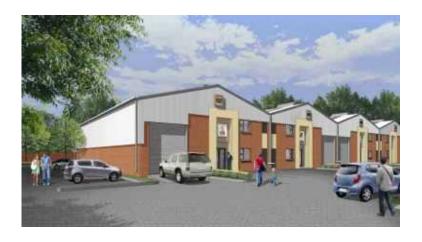

## Strydom Park

ââ,¬¢ Office space R82.00 per m2 just off CR Swart Drive.

ââ,¬¢ 150m2 shop, R65.00 per m2 facing Malibongwe Drive, road frontage.

ââ,¬¢ 293m2 shop at R70.00 per m2 facing Malibongwe Drive, road frontage.

 $\tilde{A}\phi\hat{a}$ ,  $\neg \phi$  Industrial units of 400m2, 530m2 and 660m2 at R60.00 per m2 neg, units are next each other and can be joined to 2000m2.

 $\tilde{A}\phi\hat{a}$ ,  $\neg \phi$  Brand new industrial units of 330m2 - 470m2 available 1 June 2015 at R55.00 per m2, essential to view and book now.

 $\tilde{A}$ ¢ $\hat{a}$ ,  $\neg$ ¢ Stand alone building of 1500m2 available 1 September, with yard space and parking.

 $\tilde{A}\phi\hat{a}, \neg \phi$  Building facing Malibongwe Drive, 2618m2 on a 4354m2 stand, parking for 76 cars, good security, top floor is air conditioned. Call me for details.

ââ,¬¢ Industrial units, 130m2 at R55.00 per m2 and 235m2 at R55.00 per m2.

Various industrial units available to suit your requirements from 200m2 at rentals from R48.00 per m2.