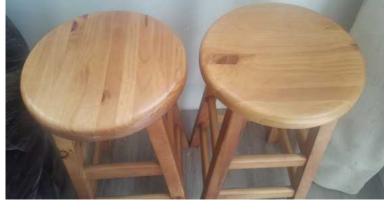

## 2 Oregon Pine varnished Bar stools - good as new and hardly used (300 R)

Gauteng, Centurion Location https://www.freeadsz.co.za/x-91777-z

2 Oregon Pine varnished bar stools available. They are stained and varnished in a light wood colour. They are as good a new and in great condition as they have hardly been used. R300 each or R500 for.