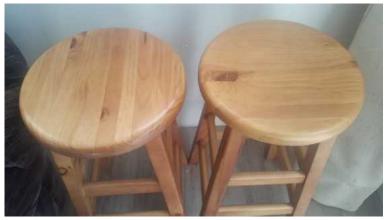

## 2 Oregon Pine varnished Bar stools - good as new and hardly used (300 R)

Gauteng, Centurion Location https://www.freeadsz.co.za/x-91777-z

2 Oregon Pine varnished bar stools available. They are stained and varnished in a light wood colour. They are as good a new and in great condition as they have hardly been used. R300 each or R500 for.