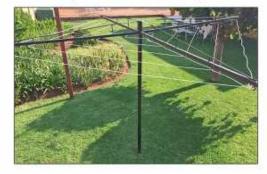

## **Rotary Washing Line**

Saves space in your yard.

Offers a total 24 metres of washing line.

Constructed of steel and coated against rust.

Easily assembled and disassembled when you relocate.

Also made to your specifications.

R1100.00 (priced to size)

Fanie 078 692 4684 or Colleen 073 128 5262

Location Gauteng, Mamelodi

https://www.freeadsz.co.za/x-92681-z

Rotary Washing Line constructed of steel and coated against rust. Also made to your specifications. Phone