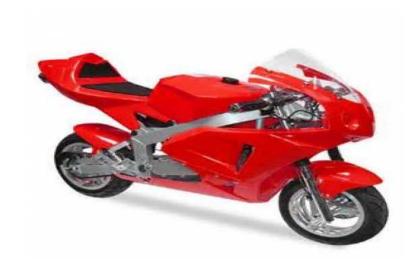

## pocket bikes (3600 R)

Location **Gauteng, Midrand** https://www.freeadsz.co.za/x-93265-z

Bikes are usually sized anywhere from 30'-50' in length and 18-30' in height. Most pocket bikes are powered by 50cc 2 stroke engines. And we keep stock on all the parts. We do postage nation wide. please feel free to contact us on 071446224 or whats, up us. Regards