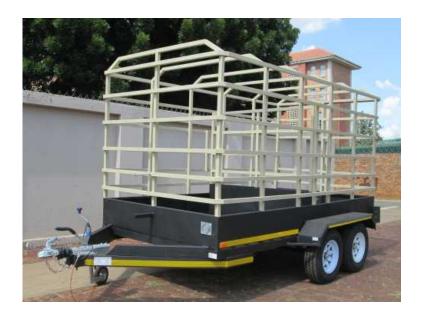

## CATTLE TRAILER 2700kg (33500 R)

Location Gauteng, Cullinan https://www.freeadsz.co.za/x-93463-z

free 🎎 🎖 😪

Boosh Bebee Trailers is a builder of trailers and is SABS approved.

Loading area - 3.5m x 1.8m wide and 2m high. Brake Coupler - 2.7 ton. 2 x Brake Axle - 1.6 ton. Both axles are 3.2 ton. 4 x "14" Rim and Tyre. Solid Floor. Gate in the middel and sliding gate at the back. Solid floor with grid for cattle's feet.

GVM - 2700kg TARA - 580kg Load - 2120kg

Roadworthy RC 1 papers with VIN No.

We require a deposit of 60% to start the building of the trailer and the other 40% balance on day of collection.

Go to our website - www.thinktrailers.co.za