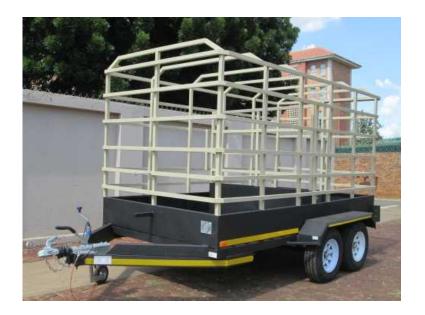

## CATTLE TRAILER (33500 R)

Location Gauteng, Cullinan https://www.freeadsz.co.za/x-93464-z

free 🞎 🛛 🖓

Boosh Bebee Trailers is a builder of trailers and is SABS approved.

Loading area - 3.5m x 1.8m wide and 2m high. Brake Coupler - 2.7 ton. 2 x Brake Axle - 1.6 ton. Both axles are 3.2 ton. 4 x "14" Rim and Tyre. Solid Floor. Gate in the middel and sliding gate at the back. Solid floor with grid for cattle's feet.

GVM - 2700kg TARA - 580kg Load - 2120kg

Roadworthy RC 1 papers with VIN No.

We require a deposit of 60% to start the building of the trailer and the other 40% balance on day of collection.

Go to our website - www.thinktrailers.co.za