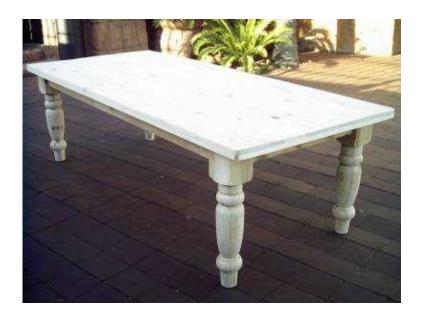

## **TREE 105 Z : 2 10 Seater Farmstyle Pine Table (2500x1100) (3600 R)**

Location Gauteng, Pretoria https://www.freeadsz.co.za/x-93521-z

10 Seater Farmstyle Pine Table )

|                                                                                           |                                                                                           | -                                                                                         |                                                                                           | -                                                                                         | 1                                                                                         |                                                                                           |                                                                                           | 1                                                                                         | -                                                                                         |
|-------------------------------------------------------------------------------------------|-------------------------------------------------------------------------------------------|-------------------------------------------------------------------------------------------|-------------------------------------------------------------------------------------------|-------------------------------------------------------------------------------------------|-------------------------------------------------------------------------------------------|-------------------------------------------------------------------------------------------|-------------------------------------------------------------------------------------------|-------------------------------------------------------------------------------------------|-------------------------------------------------------------------------------------------|
|                                                                                           |                                                                                           |                                                                                           |                                                                                           |                                                                                           |                                                                                           |                                                                                           |                                                                                           |                                                                                           |                                                                                           |
| 10 Seater Farmstyle Pine<br>Table (2500x1100)<br>https://www.freeadsz.co.za/x-9352<br>1-z |