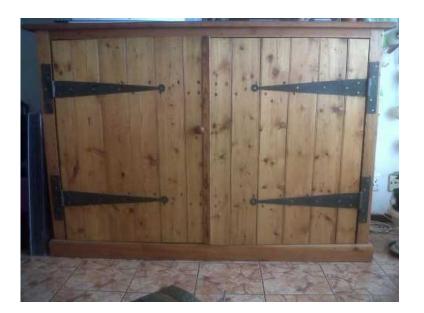

## **Beautiful large cupbourd (3850 R)**

Location Gauteng, Moot https://www.freeadsz.co.za/x-9360-z

Length 192.5cm x Height 130cm x Depth

|                 | 30<br>31 |          | 80      | ារ       |        | i<br>ایر | 30     |          | <u>s</u> p |          | <u>با</u> |                 | £0     |                 | <u>8</u> 0 |          | <u>و</u> |          |        |
|-----------------|----------|----------|---------|----------|--------|----------|--------|----------|------------|----------|-----------|-----------------|--------|-----------------|------------|----------|----------|----------|--------|
|                 |          |          |         |          |        |          |        |          |            |          |           |                 |        | 1.263           |            |          |          |          | 212    |
|                 | 24.9%    | http     | 1-21-¥2 | k http   |        |          |        | http     | 211        |          |           | L∎IFFR<br>× ttp | 1-10   |                 | 2 H        |          |          |          | 122    |
| https://w<br>-z | Beau     | ttps://w | Beau    | ttps://w | Beau   | ttps://w | Beau   | ttps://w | Beau       | ttps://w | Beau      | ttps://w        | Beau   | https://w<br>-z | Beat       | ttps://w | Beau     | ttps://w | Beau   |
| ww.fre          | utiful   | ww.fre   | utiful  | ww.fre   | ıtiful | ww.fre   | utiful | ww.fre   | utiful     | ww.fre   | utiful    | ww.fre          | ıtiful | ww.fre          | ıtiful     | ww.fre   | utiful   | ww.fre   | ıtiful |
| eadsz.c         | large    | eadsz.c  | large   | eadsz.c  | large  | eadsz.c  | large  | eadsz.c  | large      | eadsz.c  | large     | eadsz.c         | large  | eadsz.c         | large      | eadsz.c  | large    | eadsz.c  | large  |
| co.za/x-        | cupt     | co.za/x- | cupt    | co.za/x- | cupt   | co.za/x- | cupt   | co.za/x- | cupt       | co.za/x- | cupt      | co.za/x-        | cupt   | co.za/x-        | cupt       | co.za/x- | cupt     | co.za/x- | cupt   |
| -9360           | bourd    | -9360    | bourd   | -9360    | bourd  | -9360    | bourd  | -9360    | bourd      | -9360    | bourd     | -9360           | bourd  | -9360           | bourd      | -9360    | bourd    | -9360    | bourd  |
|                 |          |          |         |          |        |          |        |          |            |          |           |                 |        |                 |            |          |          |          |        |