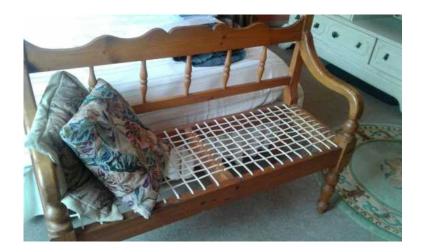

## **Oregon pine bench (1100 R)**

Location Gauteng, Centurion https://www.freeadsz.co.za/x-95007-z

FREE MOS Z 9

Oregon pine two-seater bench 1.25m wide in splendid.

|                          |        |                          |        |                          |        |                          |        |                          |        |                          |        |                          |        |                          |        |                          |        | 1                        |        |
|--------------------------|--------|--------------------------|--------|--------------------------|--------|--------------------------|--------|--------------------------|--------|--------------------------|--------|--------------------------|--------|--------------------------|--------|--------------------------|--------|--------------------------|--------|
|                          |        |                          |        |                          |        |                          |        |                          |        |                          |        |                          |        | ĽТ,                      |        |                          |        |                          |        |
| https://www.freea<br>7-z | Oregon |
| adsz.co.za               | pine   |
| /x-9500                  | bench  |